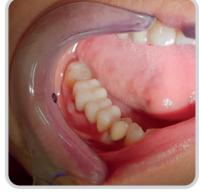

### **COMCORD** APPLICATION EXAMPLE

**BRIDGE - SINGLE - TOOTH RESTORATION** 

BEFORE

**AFTER** 

BEFORE

AFTER

**BEFORE** 

AFTER