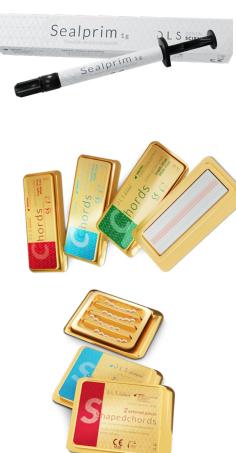

#### SEALPRIM

nanohybrid, transluscent pit and fissure sealant 1g syringe

#### **CHORDS**

light cured polyaramid dental fibres 10 cm fibre widths: 2 mm, 3 mm or 4 mm

#### **SHAPEDCHORDS**

pre-formed polyaramid dental fibres 4 or 2 fibres (external or internal)

A1, A2, A3, A3.5, OA2, OA3, B1, B2, C2, D2, D3, Transparent