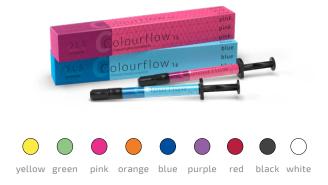

#### **COMCORD**

composite and fibre matrix length 60 mm (+ 2 x 5 mm at the ends), width 2.5 ± 0.2 mm, thickness 0.7 ± 0.1 mm 1 fibre