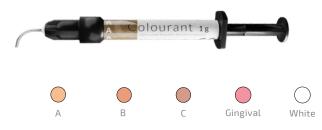

#### CREATE

light cured composite of an increased mechanical durability 6 g syringe

light cured flowable composite used to increase colour intensity 1g syringe

dental adhesive system 4 ml bottle