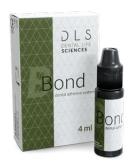

#### CREATE

light cured composite of an increased mechanical durability 6 g syringe

light cured flowable composite used to increase colour intensity 1g syringe

dental adhesive system 4 ml bottle